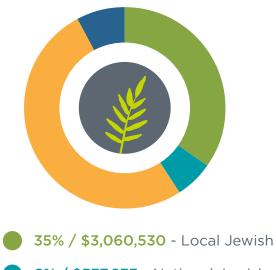

### **2015 Distributions from Supporting Foundations**

12 Supporting Foundations\$2,545,180 distributed209 grants & distributions to 124 unique organizations

61% / \$1,547,111 Local Jewish

1% / \$25,500 National Jewish

**34% / \$857,320** Local Non-Jewish

4% / \$115,249 National Non-Jewish