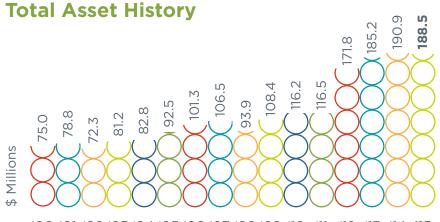

TOTAL LIABILITIES AND NET ASSETS ...... \$188,469,180

'00 '01 '02 '03 '04 '05 '06 '07 '08 '09 '10 '11 '12 '13 '14 **'15** 