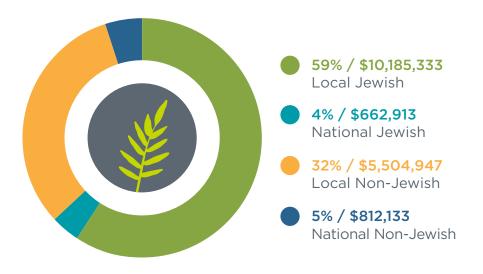

### 2015 Distributions from Donor Advised Funds

362 Donor Advised Funds \$8,780,458 distributed 2,850 grants & distributions to 754 unique organizations

6% / \$537,233 - National Jewish

51% / \$4,510,044 - Local Non-Jewish