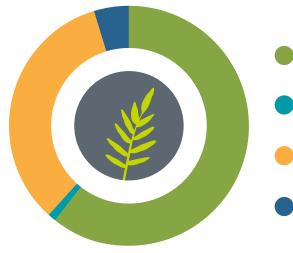

### **2015 Distributions from Supporting Foundations**

12 Supporting Foundations\$2,545,180 distributed209 grants & distributions to 124 unique organizations

61% / \$1,547,111 Local Jewish

1% / \$25,500 National Jewish

**34% / \$857,320** Local Non-Jewish

4% / \$115,249 National Non-Jewish